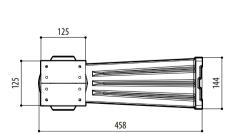

# **TECHNICAL DRAWINGS**

The dimensions of the drawings are in millimetres.

EXBJ

150

16

390

110