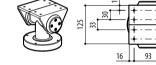

# **TECHNICAL DRAWINGS**

The dimensions of the drawings are in millimetres.

EXBJ

150

16

390

110