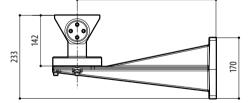

# **TECHNICAL DRAWINGS**

The dimensions of the drawings are in millimetres.

EXBJ

150

16

390

110