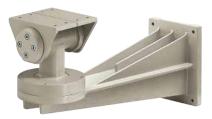

## BRACKET AND BALL JOINT FOR EXH EX-PROOF HOUSING

| Solid, anticorodal aluminium construction |  |
|-------------------------------------------|--|
| The EXBJ, alone, allows the column mount  |  |
| Load rating: 35kg (77lb)                  |  |
| Length: 455mm (17.9in)                    |  |

EXWBJ000

BALL JOINT FOR THE COLUMN MOUNT OF EXH EX-PROOF HOUSINGS

Solid, anticorodal aluminium construction

EXBJ000