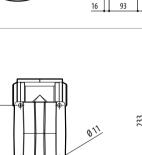

# **TECHNICAL DRAWINGS**

The dimensions of the drawings are in millimetres.

EXBJ

150

16

390

110