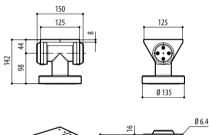

# **TECHNICAL DRAWINGS**

The dimensions of the drawings are in millimetres.

EXBJ

150

16

390

110