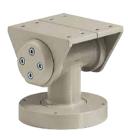

## EXBJ000

### MECHANICAL

Solid, anticorodal aluminium construction Unit weight: 2.9kg (6.4lb)

Only ball joint for EXH RAL7032 housings