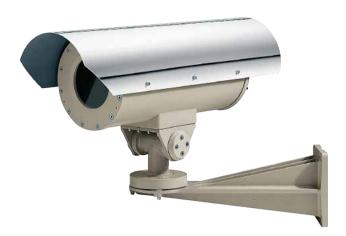

### DESCRIPTION

The EXHCOOOG housing is made with strong anticorodal aluminium die-cast alloy of the AISi 7Mg EN - AB 42000 group.

The germanium viewing window is designed for thermal imaging camera installations. Its composition with the remarkable properties covers transmission from 7.5 to  $14\mu m$  IR range with the best optical quality. All external components are stove enamelled.

The cylindrical body of the housing (210mm (8.3in) diameter and 400mm (15.7in) length) is closed on opposite sides by two 12mm (0.47in) thick flanges. The Germanium window, 12mm (0.47in) thick, offers a viewing window of 114mm (4.5in) diameter. The housing is supplied with two holes for the 3/4" NPT cable glands. The camera housing is equipped with an internal housing heater and an optional sunshield.