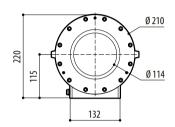

The cylindrical body of the housing (210mm (8.3in) diameter and 400mm (15.7in) length) is closed on opposite sides by two 12mm (0.47in) thick flanges. The Germanium window, 12mm (0.47in) thick, offers a viewing window of 114mm (4.5in) diameter. The housing is supplied with two holes for the 3/4" NPT cable glands. The camera housing is equipped with an internal housing heater and an optional sunshield.

#### MECHANICAL

2 inputs 3/4" NPT for cable glands

External dimensions: 210x427.5mm (8.3x16.8in)

Internal dimensions: 180x380mm (7.1x15in)

Internal usable area: 100x100x280mm (3.9x3.9x11in)

Unit weight: 15kg (33.5lb)

#### **HOUSING'S WINDOW**

Germanium window

- Usable diameter: 114mm (4.5in)
- Thick:12mm (0.47in)
- External treatment: antiscratch (Hard Carbon Coating DLC), antireflection
- Internal treatment: antireflection
- Spectral range: from 7.5μm up to 14μm
- Medium transmittance (from 7.5μm up to 11.5μm): 86.6%
- Medium transmittance (from 11.5μm up to 14μm): 67.8%

## TECHNICAL DRAWINGS

The indicated measurements are expressed in millimetres.

EXHC000G