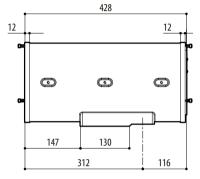

The cylindrical body of the housing (210mm (8.3in) diameter and 400mm (15.7in) length) is closed on opposite sides by two 12mm (0.47in) thick flanges. The Germanium window, 12mm (0.47in) thick, offers a viewing window of 114mm (4.5in) diameter. The housing is supplied with two holes for the 3/4" NPT cable glands. The camera housing is equipped with an internal housing heater and an optional sunshield.

#### MECHANICAL

2 inputs 3/4" NPT for cable glands

External dimensions: 210x427.5mm (8.3x16.8in)

Internal dimensions: 180x380mm (7.1x15in)

Internal usable area: 100x100x280mm (3.9x3.9x11in)

Unit weight: 15kg (33.5lb)

## TECHNICAL DRAWINGS

The indicated measurements are expressed in millimetres.

EXHC000G